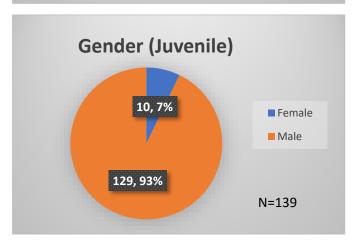

## Daily Data Dashboard – February 2, 2024 Demographics for JTDC Population Friday Morning Midnight Count

Total # of probation Involved youth<sup>1</sup>: 1,351

<sup>&</sup>lt;sup>1</sup> Probation Active: Any youth who is pending sentencing with an active social history, has been formally placed on probation or supervision with Cook County Juvenile Probation on the date of the report.