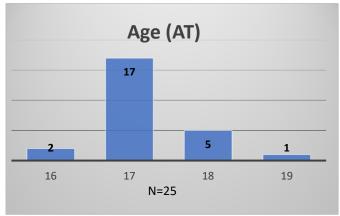

## Daily Data Dashboard – February 2, 2024 Demographics for JTDC Population Friday Morning Midnight Count

Total # of probation Involved youth<sup>1</sup>: 1,351

<sup>&</sup>lt;sup>1</sup> Probation Active: Any youth who is pending sentencing with an active social history, has been formally placed on probation or supervision with Cook County Juvenile Probation on the date of the report.

<sup>\*</sup>Age, Gender and Race for Criminal Court population (N=1) is not represented in this report.