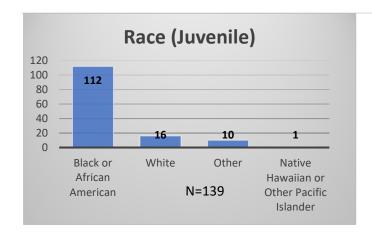

## Daily Data Dashboard – February 2, 2024 Demographics for JTDC Population Friday Morning Midnight Count

Total # of probation Involved youth<sup>1</sup>: 1,351











<sup>&</sup>lt;sup>1</sup> Probation Active: Any youth who is pending sentencing with an active social history, has been formally placed on probation or supervision with Cook County Juvenile Probation on the date of the report.

<sup>\*</sup>Age, Gender and Race for Criminal Court population (N=1) is not represented in this report.

## Daily Data Dashboard – February 2, 2024 Demographics for JTDC Population Friday Morning Midnight Count