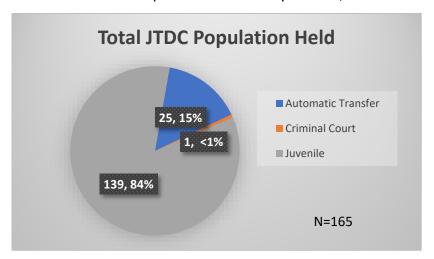

## Daily Data Dashboard – February 2, 2024 Demographics for JTDC Population Friday Morning Midnight Count

Total # of probation Involved youth<sup>1</sup>: 1,351

<sup>&</sup>lt;sup>1</sup> Probation Active: Any youth who is pending sentencing with an active social history, has been formally placed on probation or supervision with Cook County Juvenile Probation on the date of the report.

<sup>\*</sup>Age, Gender and Race for Criminal Court population (N=1) is not represented in this report.