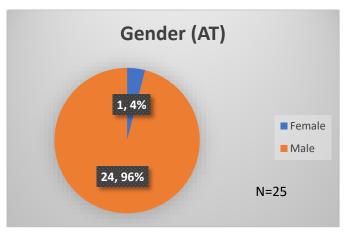

<sup>\*</sup>Age, Gender and Race for Criminal Court population (N=1) is not represented in this report.