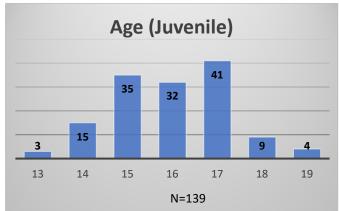

## Daily Data Dashboard – February 2, 2024 Demographics for JTDC Population Friday Morning Midnight Count

Total # of probation Involved youth<sup>1</sup>: 1,351

<sup>&</sup>lt;sup>1</sup> Probation Active: Any youth who is pending sentencing with an active social history, has been formally placed on probation or supervision with Cook County Juvenile Probation on the date of the report.